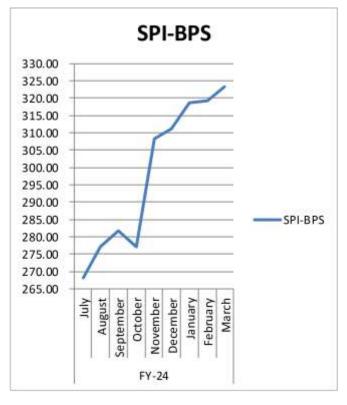

REVIEW**

## **ECONOMIC DATA**

✓ SBP FX-Reserves increased by \$4mn on WoW basis

| FX-RESERVES WoW Change        |           |           |       |      |  |  |  |
|-------------------------------|-----------|-----------|-------|------|--|--|--|
|                               | А         |           |       |      |  |  |  |
| FX-RESERVES<br>Held by        | Current   | Previous  | Chang | ge   |  |  |  |
|                               | 22-Mar-24 | 15-Mar-24 | \$    | %    |  |  |  |
| State Bank of<br>Pakistan-SBP | 8,021.90  | 8,017.90  | 4.00  | 0.05 |  |  |  |
| Commercial<br>Banks           | 5,405.70  | 5,372.80  | 32.90 | 0.61 |  |  |  |
| Total                         | 13,427.60 | 13,390.70 | 36.90 | 0.28 |  |  |  |



✓ Sensitive Price Index-SPI increased 1.22% on MoM basis



| Interbank READY Rates- 1-Apr-24 PKR-Rs                                                                                              |                            |                                  |              |                   |