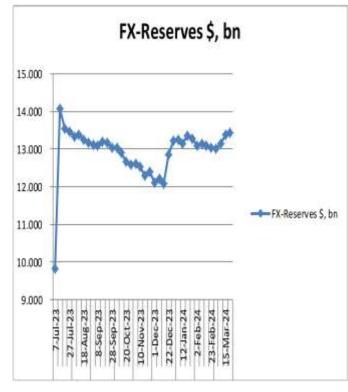

131.159     |

## 1<sup>st</sup> APRIL 2024 **DAILY MARKET REVIEW**

## **ECONOMIC DATA**

✓ SBP FX-Reserves increased by \$4mn on WoW basis

| FX-RESERVES WoW Change        |           |           |       |      |  |  |  |
|-------------------------------|-----------|-----------|-------|------|--|--|--|
|                               | А         |           |       |      |  |  |  |
| FX-RESERVES<br>Held by        | Current   | Previous  | Chang | ge   |  |  |  |
|                               | 22-Mar-24 | 15-Mar-24 | \$    | %    |  |  |  |
| State Bank of<br>Pakistan-SBP | 8,021.90  | 8,017.90  | 4.00  | 0.05 |  |  |  |
| Commercial<br>Banks           | 5,405.70  | 5,372.80  | 32.90 | 0.61 |  |  |  |
| Total                         | 13,427.60 | 13,390.70 | 36.90 | 0.28 |  |  |  |



✓ Sensitive Price Index-SPI increased 1.22% on MoM basis



| Interbank READY Rates- 1-Apr-24 PKR-Rs                                                                                              |                            |                                  |              |                   |